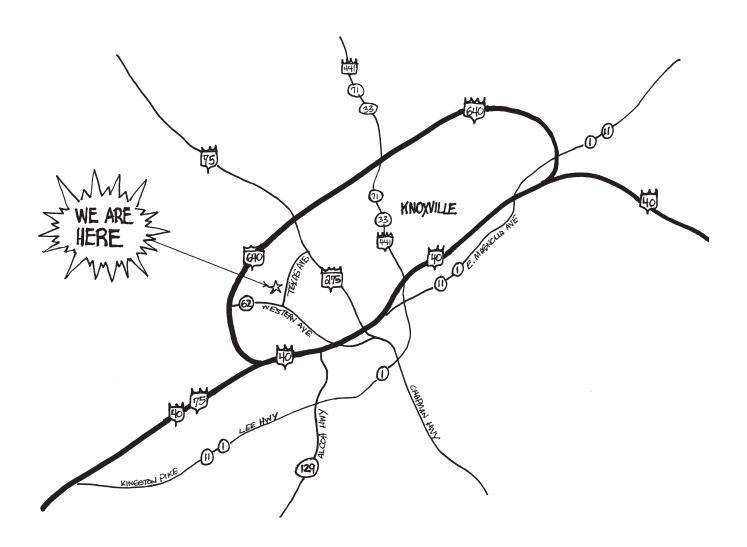

# HAYES PIPE SUPPLY - KNOXVILLE

- From I-40 East
- ► Take the I-640 Bypass
- ► Take Exit #1 Western Avenue East
- ► Turn Left at 3rd Traffic Light onto Texas Avenue
  - ► Turn left onto 1st paved road
- ▶ Hayes Pipe is located in the 2nd building at the top of the hill
  - ► 3000 Industrial Parkway East